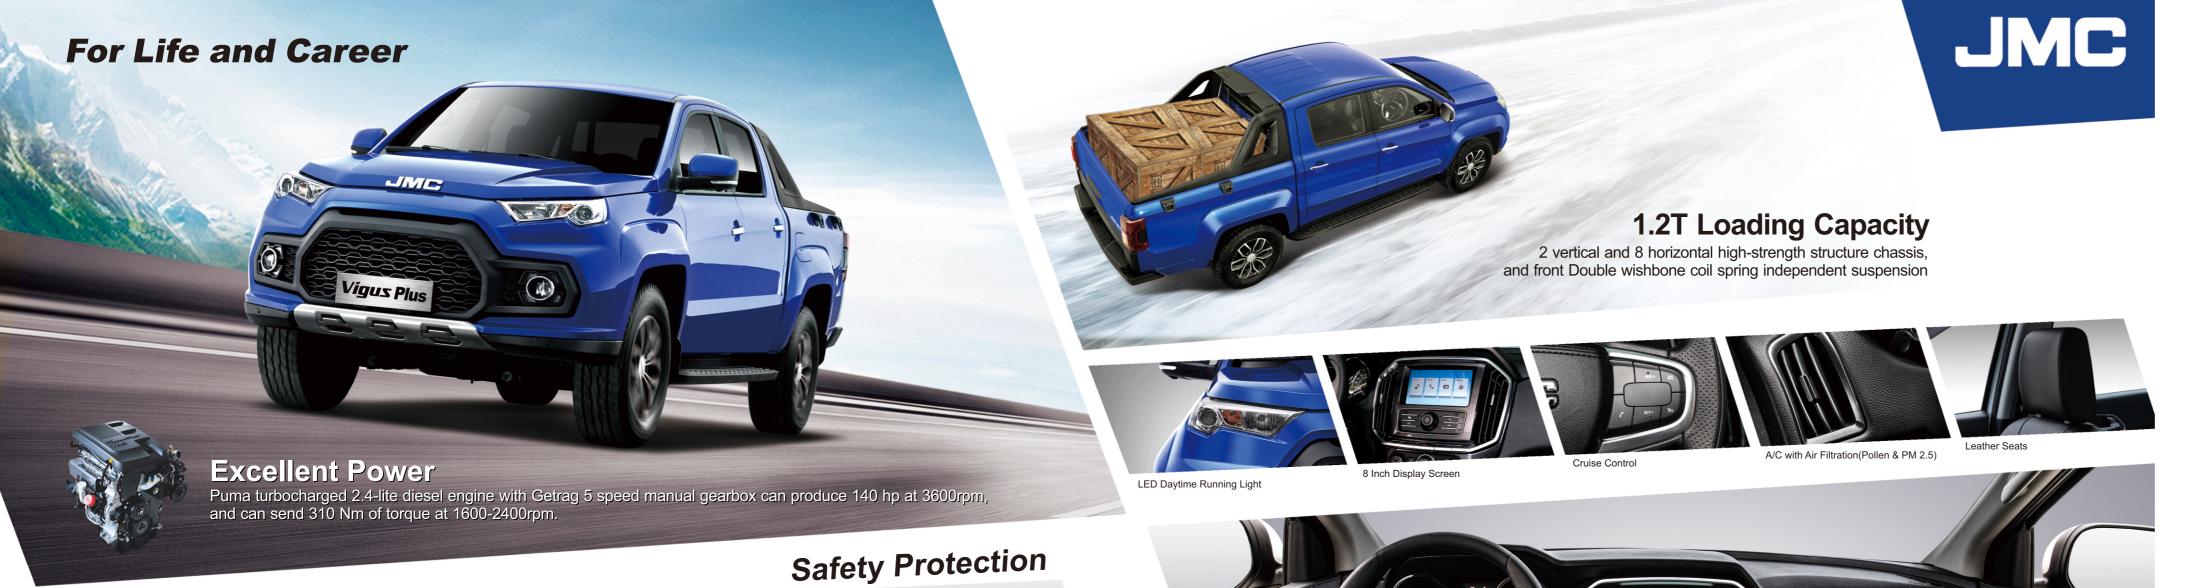

Double Airbag

Four Wheel Disc Break

Hill-Start Assist Control

F/R Tread(mm) Displacement (cc) Max. Torque(N·m/rpm)
Compression Ratio 310/1600-2400 Fuel Tank(L) Front Suspension Double Wishbone Coil Spring Independent Suspension Rear Suspension Steering System Four Wheel Disc Brake High-mount brake light Automatic sensing Wiper Rear Cargo Guardrail Multifuctional Steering wheel Front Row Seats 4 Directions Mannual Air Filtration (Pollen & PM2.5 2 woofer speaker ●:Standard o:Optional /:Not Available