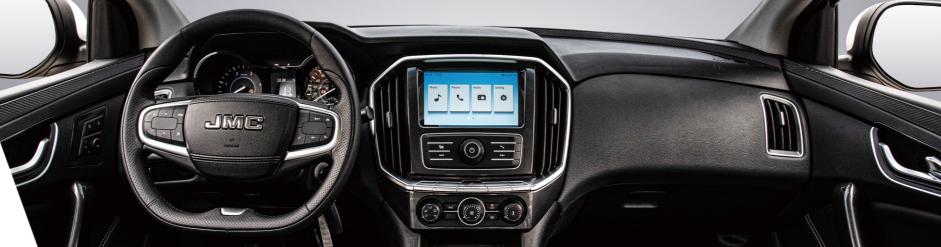

Double Airbag

Four Wheel Disc Break

Hill-Start Assist Control

F/R Tread(mm) Displacement (cc) Max. Torque(N·m/rpm)
Compression Ratio 310/1600-2400 Fuel Tank(L) Front Suspension Double Wishbone Coil Spring Independent Suspension Rear Suspension Steering System Four Wheel Disc Brake High-mount brake light Automatic sensing Wiper Rear Cargo Guardrail Multifuctional Steering wheel Front Row Seats 4 Directions Mannual Air Filtration (Pollen & PM2.5 2 woofer speaker ●:Standard o:Optional /:Not Available